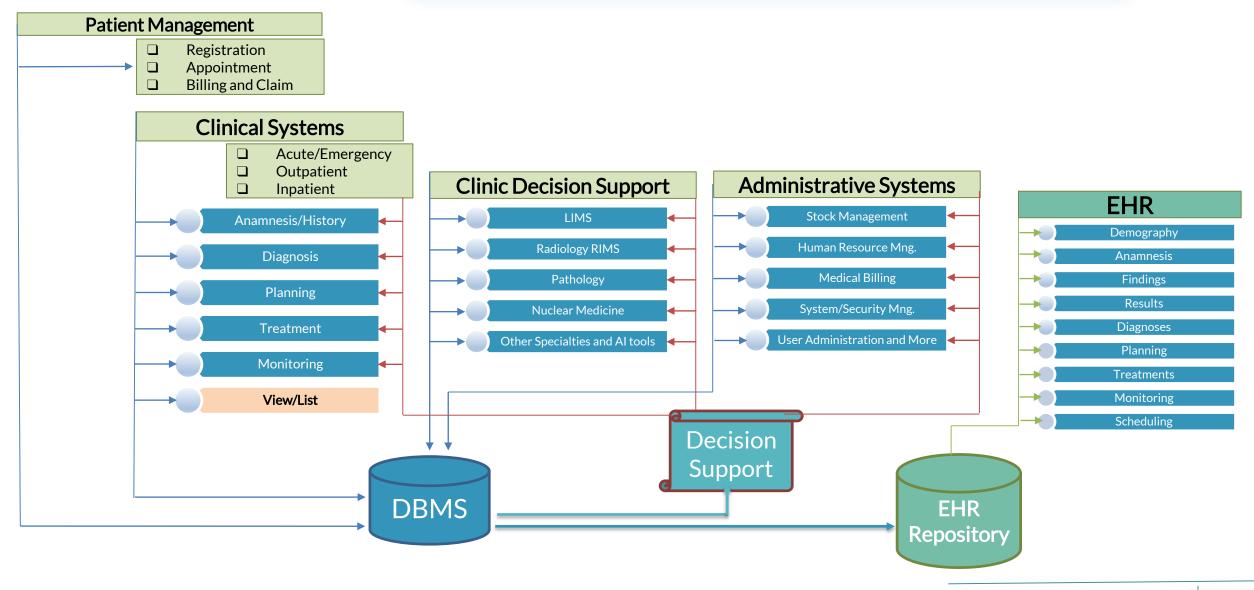

# **TCH-EHR Platform**

### **Clinical Systems**

### **Administrative Systems**

#### **CDSS**